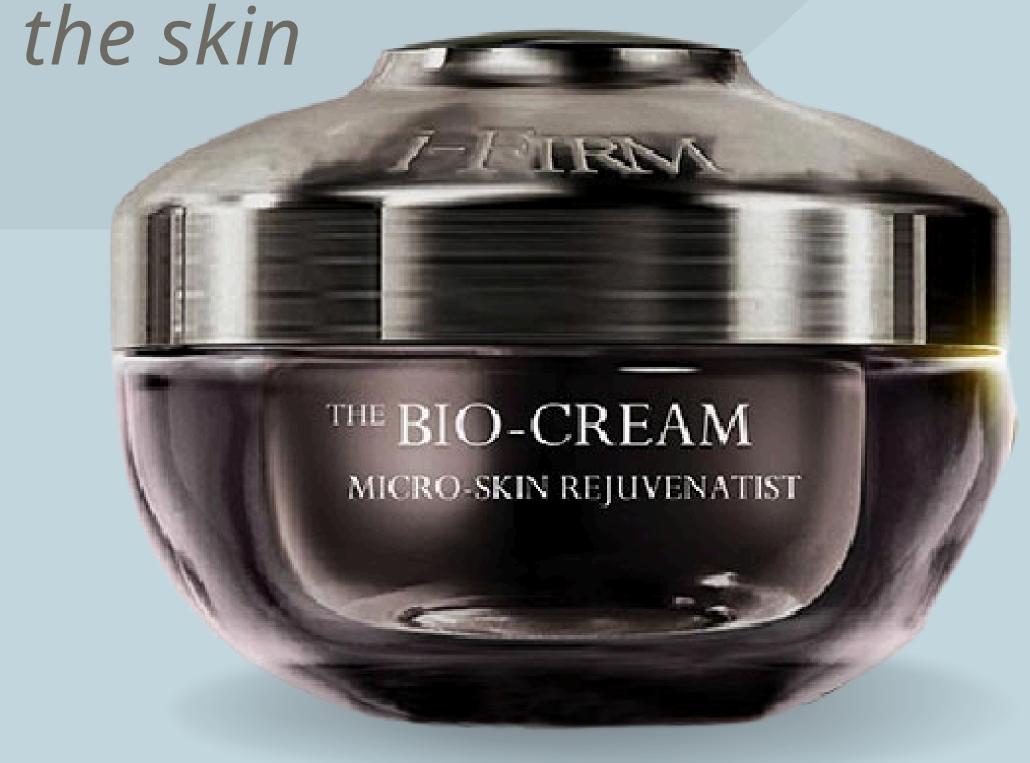

## I-FIRM Facial Treatment

Moisture Essence Infusion and Moisturizing Soft Mask Benefits: Intensively injects moisture into the skin, instantly soothes and reduces inflammation, promotes the renewal and repair of damaged skin surface, and enhances the skin's *immune barrier* 

## Ace Microcirculation Regeneration Treatment (60MINS)

i-FIRM Ace BIO-CREAM Facial Massage (15 minutes) with Moisturizing Soft Mask Benefits: Detoxifies, revitalizes,

repairs, enhances, and moisturizes