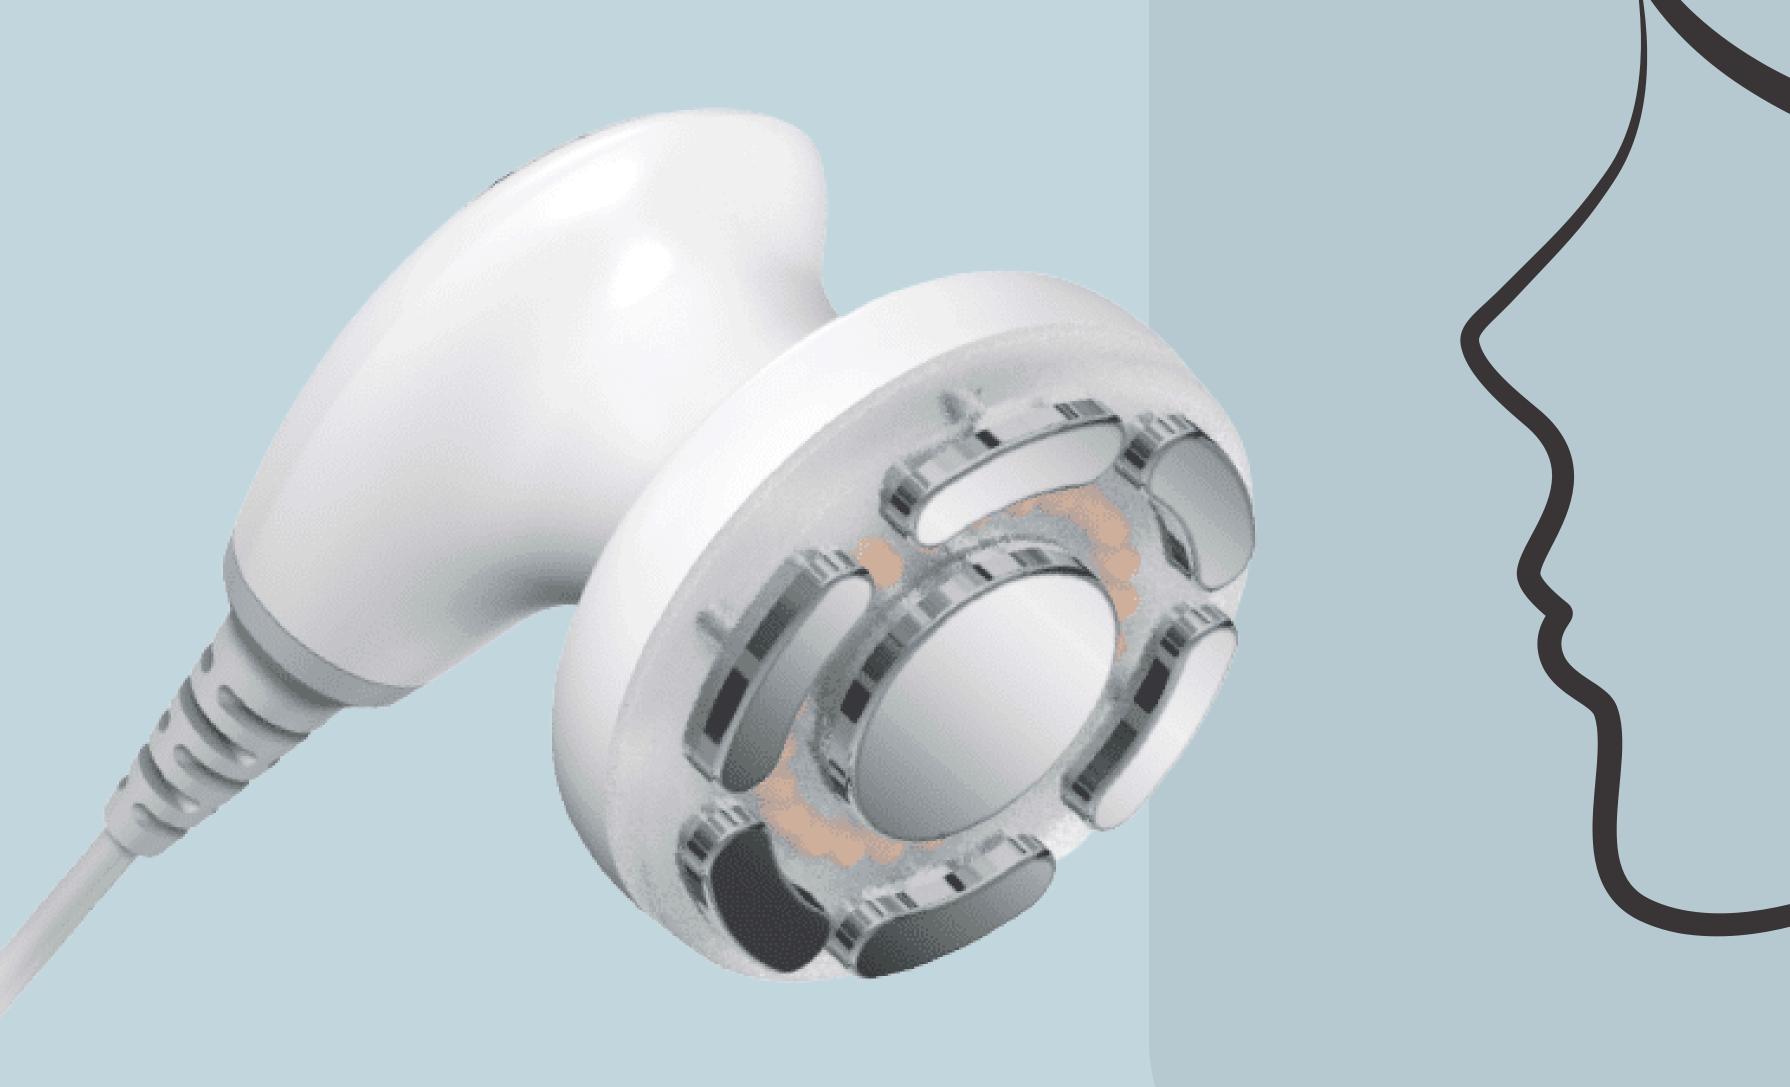

## Ace Microcirculation Regeneration Treatment (60MINS)

i-FIRM Ace BIO-CREAM Facial Massage (15 minutes) with Moisturizing Soft Mask Benefits: Detoxifies, revitalizes,

repairs, enhances, and moisturizes