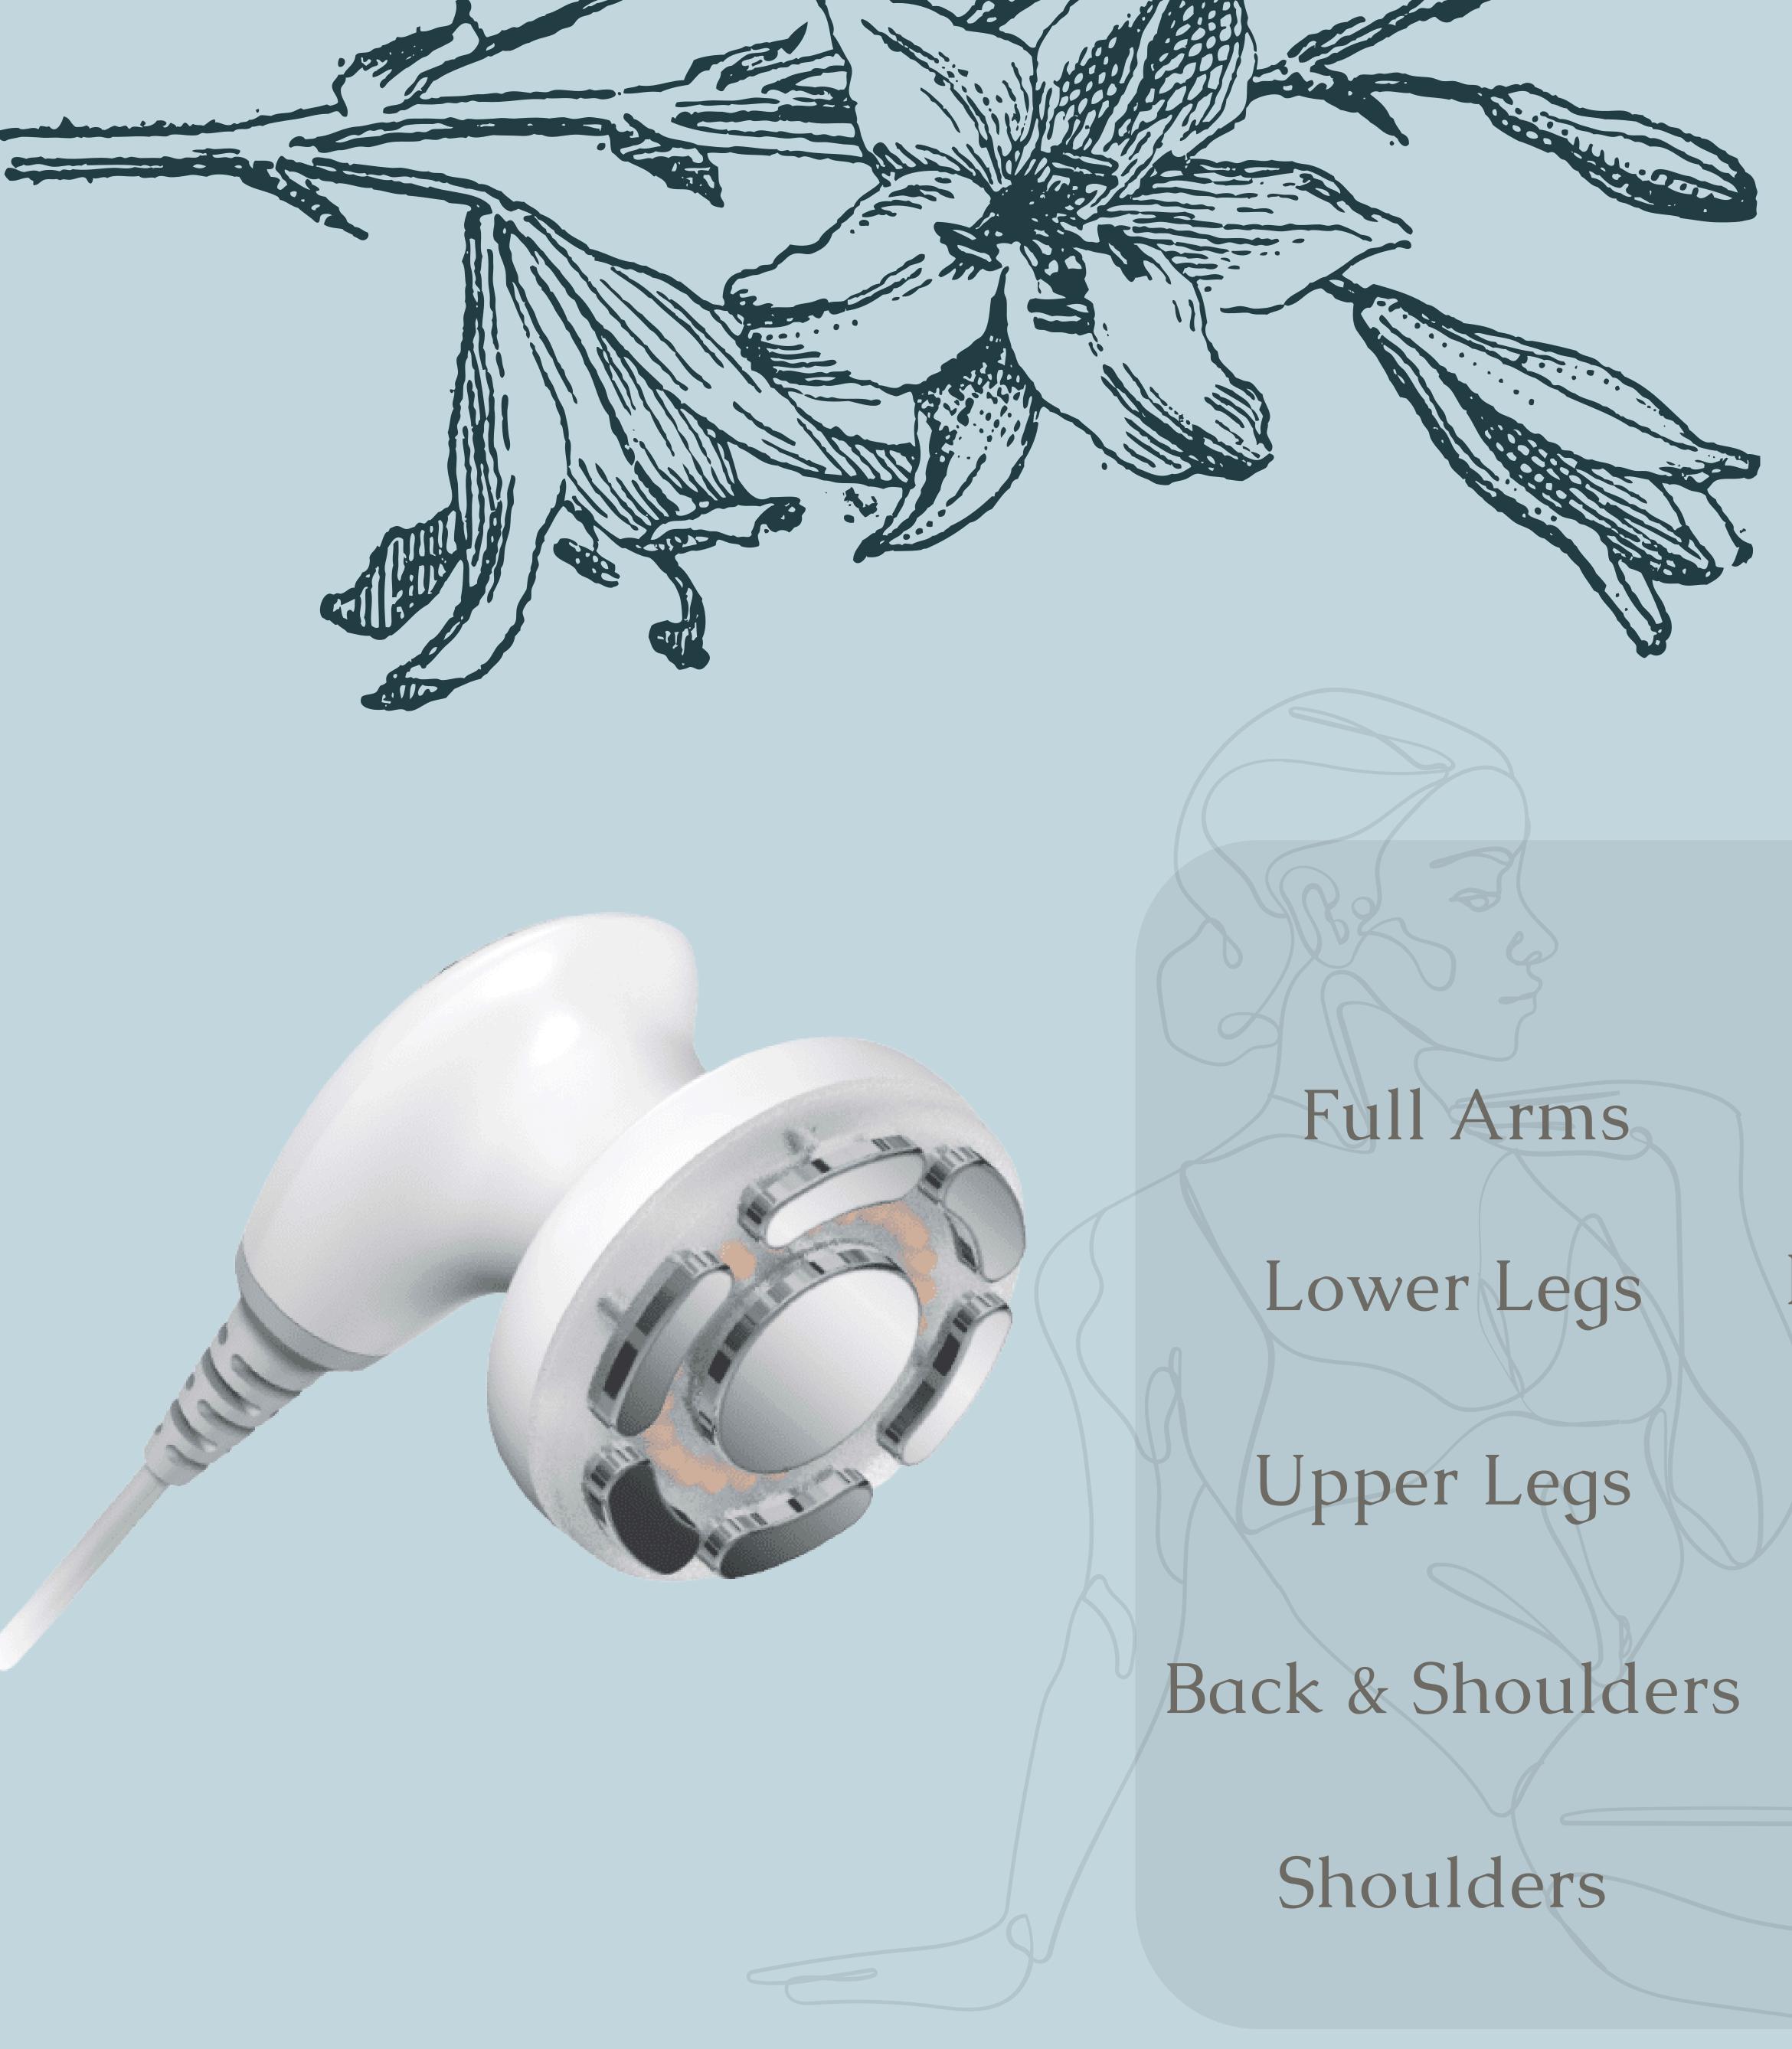

### Facial Contouring and Slimming Treatment

The services are limited to specific areas and performed using designated beauty equipment. The promotional price cannot be combined with member discounts. 'Prior to your' therapeutic journey, you will be served a complimentary light beverage and upon completion of your treatment, you will be invited to enjoy complimentary refreshments.

## THE FIRST EXPERIENCE Trial Special Offer

Chest only

Lower Stomach

Lower Back

Breech

Lymphatic Massage

## \$ 980 / X 1 Part \$880 / X 5 Parts \$780/X20Parts \$680 / X 50 Parts \$580/X70 parts